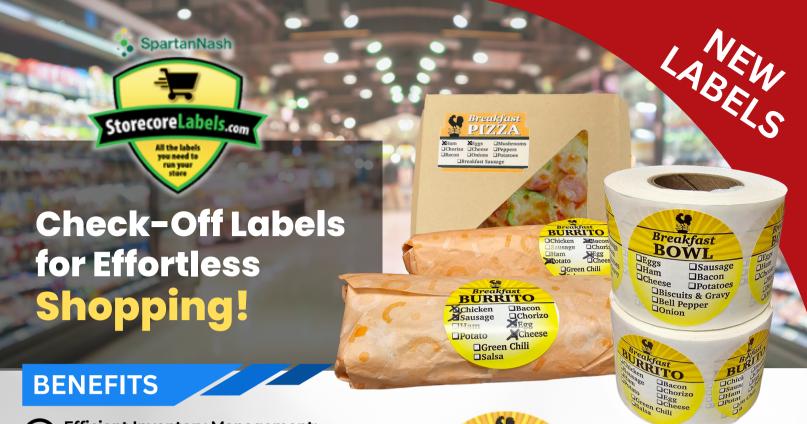

- **Efficient Inventory Management:** Streamline your operation by minimizing the number of labels required. Our Check-Off Labels cover a variety of ingredients and toppings for breakfast burritos, bowls, and pizzas, reducing the need for multiple labels.
- **Swift Marking and Stocking:** Simplify your processes with our Check-Off Labels, allowing for rapid and straightforward marking of items during preparation or stocking. This time-saving solution contributes to more efficient inventory management, enabling store employees to focus on providing excellent service rather than labeling tasks.
- **Informed Customer Choices:** Empower your customers with clear and concise information about item options. The Check-Off Labels make it easy for customers to make informed decisions quickly. eliminating the need to seek assistance and enhancing their overall shopping experience.

## ITEM #101412

2" circle, 500 Labels per roll

**□**Eggs  $\square$ Ham □ Cheese **□**Sausage □Bacon □ Potatoes

☐Biscuits & Gravy □Bell Pepper

Onion

## **ITEM #101413**

2" circle, 500 Labels per roll

□Ham □ Chorizo

□Eggs **□**Cheese

**□**Mushrooms **□**Peppers □Onions □Potatoes

□Breakfast Sausage

ITEM #100899

2" x 3", 500 Labels per roll