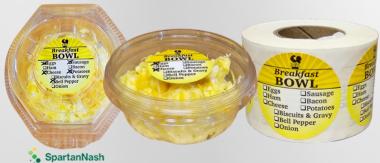

## ITEM #101412

2" circle, 500 Labels per roll

**□**Eggs  $\square$ Ham □ Cheese **□**Sausage □Bacon □ Potatoes

☐Biscuits & Gravy □Bell Pepper

Onion